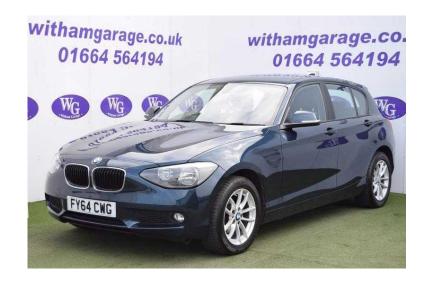

## **BMW 1 Series 2014 (12,495 GBP)**

Location **East Midlands, Nottinghamshire** https://www.freeadsz.co.uk/x-513294-z

ABS, Immobiliser, Alarm, Traction Control, Remote Central Locking, Power Steering, Air Conditioning, Electric Windows, CD Player, Electric Mirrors, Parking Sensors, Auto Lighting, Radio, Bluetooth, DAB, USB