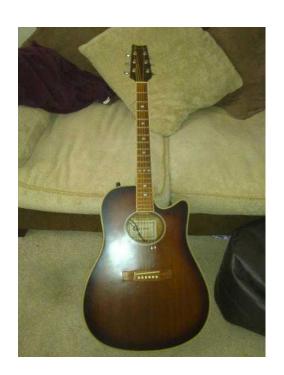

## CRAFTER ED 30 CE great quotELECACOUSTICquot 6 string guitar (R H) In VGC- W

East Midlands, Northamptonshire Location https://www.freeadsz.co.uk/x-513295-z

This is the darkwood, flat finish front with ovular soundhole semi acoustic ED-30 CE Model. All tested and working, new strings and rings true. Ready to use. I am located in Northampton and I prefer not t send instruments such as guitars by carrier or Post Services. I can, but i stress, buyer must pay me for getting appropriate packaging and carrier/courier fees. None of my guitars have boxes. I may be able to deliver myself or associate if distance and logically viable. This will mean a fee added to purchase price (costs etc) on top of purchase price, but safe delivery more likely than courier. I have other Ads on this and other advertizers, please look. Same conditions for delivery.