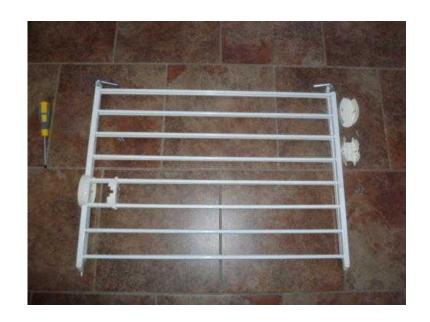

## LINDAM WALL FIX EXTENDING BABY GATE WHITE METAL (12 GBP)

Location **South East, Kent** https://www.freeadsz.co.uk/x-513377-z

Lindam Wall Fix Push to Shut Extending Metal White Safety Gate About 73 cm high (but as you fix it slightly above floor level, the top bar will be higher...) and can extend from +/- 62 to +/- 102 cm. Very easy to fix to the wall/set the width to your need. Easy one hand opening, no step over bar. Please note that the wall screws (to fix the white plastic parts) are NOT provided. You will need 9. Common type available from DIY stores.... In working condition, but some scuffs due to usage + the odd mark left by kids'...