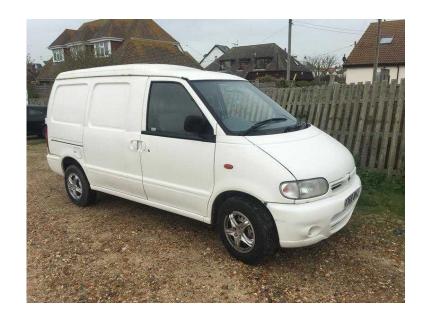

## Nissan Vanette Cargo 2000 (950 GBP)

Location **South East, East Sussex** https://www.freeadsz.co.uk/x-513447-z

NISSAN CARGO 2.3 DIESEL Exceptionally clean condition for age and millage. New 12 Months mot with service history 127000 miles. ideal for gardener or light commercial work. Ready to go. Tel 01323 301735 01323 3017...(click to reveal full phone number) or 07713 832829 07713 8328...(click to reveal full phone)