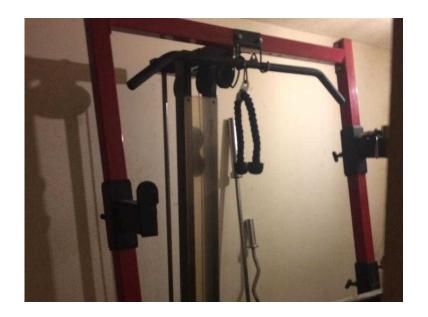

## Powertec weight bench and rack and olyimpic weights (350 GBP)

Location Yorkshire and the Humber, North Humberside https://www.freeadsz.co.uk/x-513451-z

Powertec bench and frame rack with Olympic weights (with curl bar and 6ft and 7ft bar and attachments ect)

Here are some links to my setup on this fitness superstore website so you can read em for info about what can be done on the setup ect or the pictures on the website might give you better idea the only difference is the rack attaches to the bench on my setup if wanted. I bought the lat tower about 6 months after the bench and rack the bench and rack I bought together. There is 2 olyimpic weight bars one 6ft one 7ft a olyimpic curl bar olyimpic York weight plates, Powertec bench

Leg up attachment

Lat tower

Workbench rack

20kg x2

15kg x2

10kg x2

5kg x2

2.5kg x2

Quick release spring stops and heavy duty metal ones

2 olyimpic weight bars 6ft+7ft

1 olyimpic curl bar

2 olyimpic dumbbell bars

Triceps rope pull down attachment