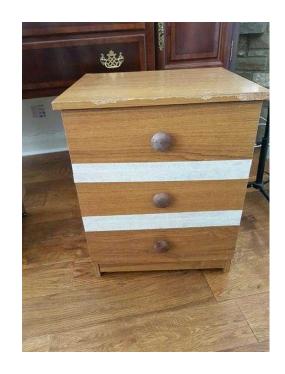

## **Bedside draws (25 GBP)**

Location **South East, Berkshire** https://www.freeadsz.co.uk/x-513461-z

3 draw bedside chest in brown (tape shown for transporting) collection only with cash on

| Bedside                              | draws             |
|--------------------------------------|-------------------|
| /.fre                                | v/x-5134          |
| Bedside https://www.freeadsz.co.u    | draws             |
| Bedside<br>https://www.freeadsz.co.u | draws<br>//x-5134 |
| Bedside  https://www.freeadsz.co.u   | draws<br>//x-5134 |
| Bedside  https://www.freeadsz.co.u   | draws<br>/x-5134  |
| Bedside  https://www.freeadsz.co.u   | draws<br>//x-5134 |
| Bedside  https://www.freeadsz.co.u   | draws             |
| Bedside  https://www.freeadsz.co.u   | draws<br>/x-5134  |
| Bedside  https://www.freeadsz.co.u   | draws<br>/x-5134  |
| Bedside  https://www.freeadsz.co.u   | draws             |
|                                      |                   |