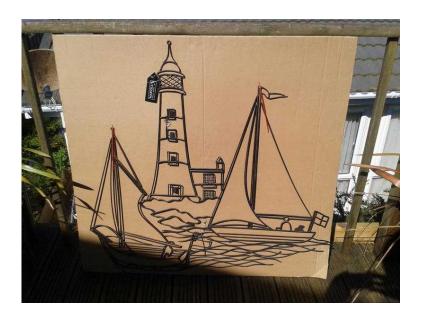

## Metal wall art-Lighthouse and sailing boat scene (15 GBP)

Location Wales, Gwent https://www.freeadsz.co.uk/x-513463-z

Metal wall art for mainly garden use, but could be indoor. Features a lighthouse and sailing boats. Brand new, never been used, still attached to cardboard panel with original.