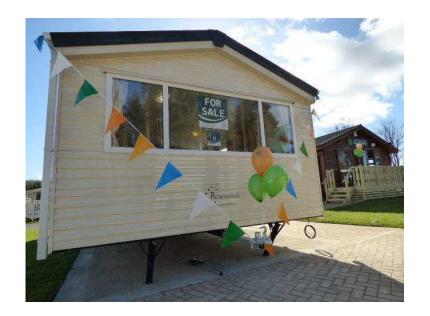

## Europa Shorewood Holiday Caravan For Sale at Witton Castle Country Park (28,995 G

Location Yorkshire and the Humber, Cleveland https://www.freeadsz.co.uk/x-513470-z

Brand New Europa Shorewood Sited on County Durham's Premier Holiday Park, Witton Castle.

Europa Shorewood 36 x 12 x 2 bed with Double Glazing and Central Heating.

No site fees to pay until January 2018 with no hidden extras.

Why not come down to meet some of our owners on park and find out what Witton Castle is all about?

To view this STUNNING Holiday Home or to book your own VIP Appointment please give Thomas a call on 077386 25637...

The Shorewood has been designed to be a modern, stylish and functional caravan, at an affordable price. With spacious open plan living / kitchen area both 2 and 3 bedroomed models are available with separate toilet and shower rooms.

All with Double Glazing and Central Heating, extra Insulation in walls and ceiling, Extra underlay, Extractor Fan in Kitchen and Shower room.

Cash Price £28,995 fully sited and connected with no site fees to pay until January 2018. Finance is available upon request.