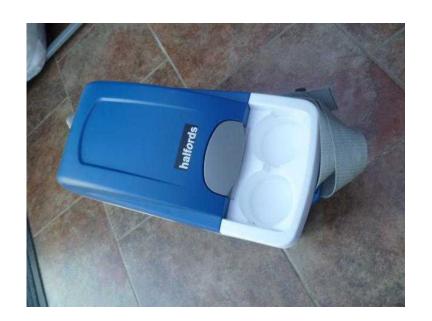

## HALFORDS 8 LITRE ELECTRIC COOL BOX WITH IN CAR POWER CORD (28 GBP)

South East, Kent Location https://www.freeadsz.co.uk/x-513489-z

Halfords 8 Litre Electric Cool Box (EIGHT LITRES) Comes with 12 v power cord for use in car cigarette lighter socket + instructions. No outer box or any other cable or item. The unit can be operated in COLD or WARM cycle Storage area for power cord Shoulder strap for easy carrying Seat belt securing feature (put on back seat and keep in place using seat belt) Twin drink holders Used twice so remains in great condition. Clean, no damage. Halfords are still selling a very SIMILAR model ~but definitely NOT the same~ (Item: 291085 http://www.halfords.com/camping-leisure/camping/coolboxes/halfords-8-litre-12v-incar-electric)