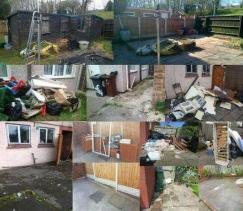

Location West Midlands, West Midlands https://www.freeadsz.co.uk/x-513501-z

House clearance garden clearance shed clearance garage clearance. House clearance is our most popular service. We clear houses every week - therefore we'd like to think of ourselves as experts in the clearance of houses as well as general rubbish removal. We undertake all types of house clearance and rubbish removals in the West Midlands area. No house clearance is too big or too small.Tems we can't take: Builders waste Bricks,Rubble,Plasterboard,Concrete,Soil,Medical, Asbestos,Toxic.