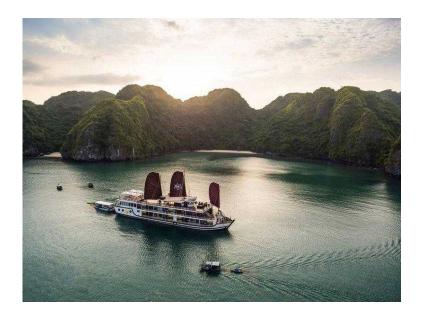

## Explore Cat ba Island on Luxury Orchid Cruise - 2 Days 1 Night. (245 GBP)

Location Northern Ireland, County Londonderry https://www.freeadsz.co.uk/x-513545-z

Explore Cat ba Island on Luxury Orchid Cruise - 2 Days/ 1 Night. Price start from: 245 US\$/Person.

Vouchers Valid From January 1st Until Sept 30, 2017.

Orchid Cruise are the leading of luxury cruises level in Ha Long Bay and consider as the brand new cruises in Ha Long Bay - Bai Tu Long Bay - Lan Ha Bay with the highest level of ship's friendship environment and finest cruises to exceed your highest expectation about Ha Long Bay cruises. As the higher regulation of the local authority on board, we are the first cruise company that organized the cruise throughout Ha Long Bay - Bai Tu Long Bay - Lan Ha Bay with the most highlight of this beautiful and wild route. Joining with us, you absolutely have chance to discover untouched area with less travelled route which you can't find at any other cruises.

## Detail Itinerary:

DAY 1: HANOI - HAI PHONG - HALONG BAY - LAN HA BAY

10h00 You will be collected from Hanoi Old Quarter to take the highway to Dinh Vu Port, Haiphong where we arrive at around 11h30. You can take special tea at Orchid Cruise's lounge by warm welcome. 12h00 Transfer by tender to the ORCHID CRUISE. On the way to the main boat, you will have a chance to see Cai Trap canal.

12h15 We welcome our guests onboard the ORCHID CRUISE and then check in, enjoy Welcome Drink, receive cruise briefing, safety instructions and check in. Start cruising and explore Halong Bay - one of the New Seven Wonders of Nature.