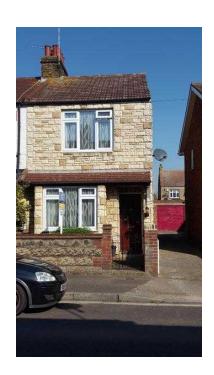

## 3 Spacious bedroom end of terrace house including garage and off road parking - Gra

Location South East, Kent

https://www.freeadsz.co.uk/x-513578-z

Laminate flooring, skirting, carpeted stairs leading to first floor, radiator, lemon wallpapered walls, coving. Lounge - 11ft 10" x 9ft 6" (3.60m x 2.89m)