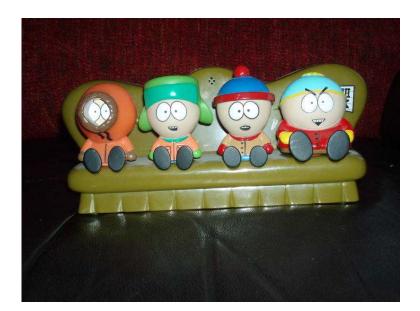

## South Park collectable (30 GBP)

Location South East, Kent https://www.freeadsz.co.uk/x-513580-z

eeadsz.co.uk/x-513580-z

VERY RARE SOUTH PARK TV TALKER

COLLECTOR'S ITEM - RARE WESCO SOUTH PARK "MESSAGE MATE" TALKING FIGURES IN VERY GOOD CONDITION! THIS VINTAGE ITEM FROM 1999 FEATURES FOUR CHARACTERS FROM THE CULT CARTOON SHOW SITTING ON THE SOFA . IT MEASURES APPROX 9" LONG AND 4" HIGH. PLACE ON OR NEAR YOUR TV SET AND AIM YOUR TV REMOTE AT IT TO HEAR EIGHT PRE-

RECORDED VOICES FROM THE SHOW. You can also record your own message up to 10 seconds long

In good condition but does not come with box.

A must for any South Park collector or a bit of fun for a South Park