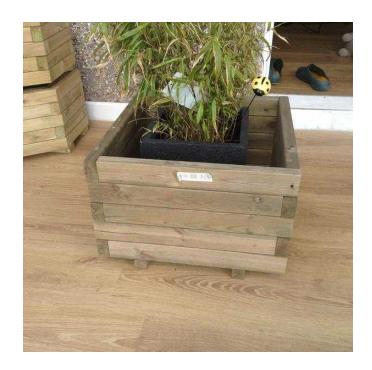

## **New Really Large Square Solid Garden Tub (15 GBP)**

Location **South West, Devon** https://www.freeadsz.co.uk/x-513659-z

Really Large New Square Solid Wooden Box Ideal for Bamboo etc Original Cost £29.99 plant not included Approx 2ft Square A bargain at &pound