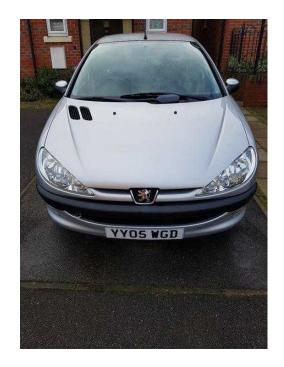

## Peugeot 206 2005 (1,800 GBP)

Location East Midlands, Leicestershire

https://www.freeadsz.co.uk/x-513685-z

Peugeot 206 1.4 Zest 5 door hatchback - ONLY 27,172 GENUINE MILES, LONG MOT 2005 (05 plate) Peugeot 206 1.4 Zest - really clean example of a superb run around Genuine mileage - 27,172 miles

5 door hatchback

Previous MOT's have had no advisories, valid until end November 2017

Presently on SORN

New battery Jan 2016

Excellent condition inside and out

Only a few minor marks on the car - no dents or bodywork scratches (one scuffed alloy)

Interior has no rips or stains and in clean condition

Drives superbly with no known mechanical faults

Body Coloured Bumpers, Drivers Airbag, Folding Rear Seats, Front Electric Windows, Front Fog Lights,

Height Adjustable Drivers Seat, Immobiliser, Passenger Airbag, Power Steering, Radio/CD, Remote

Central Locking, Steering Wheel Rake Adjustment, Trip Computer, 1 key

Insurance Group 11

Annual Road Tax £145.00

A stunning example of a well cared for vehicle - reluctant sale due to illness

One former keeper

Cheap to run and