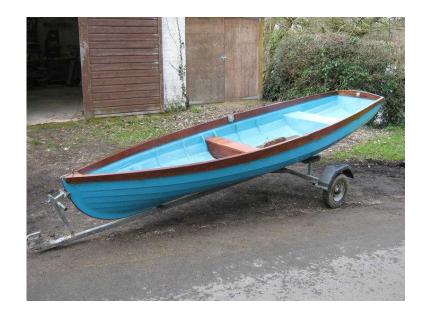

## 14 foot GRP Skiff (900 GBP)

Location **South East, Kent** https://www.freeadsz.co.uk/x-513687-z

Light Blue with mahogany fittings. Lovely little boat. Can be rowed or used with an outboard. Comes with road trailer, spare wheel and light board. Has inbuilt buoyancy tanks. ideal for fishing or just having fun in. Very light to tow and.