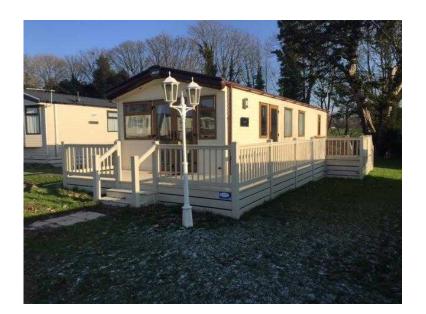

## 2015 ABI Elan Static Caravan (400 GBP)

Location South East, Kent https://www.freeadsz.co.uk/x-513714-z

2015 ABI Elan 2 bedroom static caravan, sited at Crowhurst Park Holiday Village near Battle in East Sussex.

Measuring 38ft by 12ft, this caravan is very well presented and is in a very quiet area of the park, benefiting from paved entrance way directly from the road with steps up to a wrap around decking arrangement with large area to the south facing side for external table and chairs for those lovely summer evenings.

Key features are:

- Bottled Gas- Wrap around decking with steps at the front and back for easy access to the storage boxes and gas cylinders- Paving to the front and rear- Double Pull Out Bed In Lounge- En-suite Bathroom with bath, shower and folding shower screen- Seperate main shower room- Integrated Fridge/Freezer- Fully Furnished- 2 televisions to the bedrooms- Fully SitedGas Combi Central Heating - Gas Oven & Hob-Mains Water- Metered Electricity- Winterised and with PVCu Double Glazing- 2 external lockable metal storage units, both with power installed inside and one with full plumbing for Washing Machine. £40,000 No