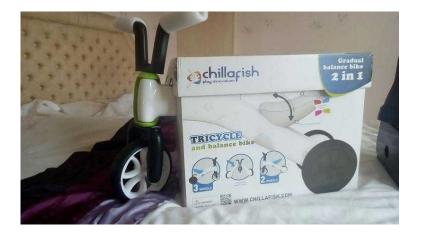

## Child039s balance bike (20 GBP)

Yorkshire and the Humber, South Yorkshire https://www.freeadsz.co.uk/x-513777-z

Chillafish Balance Bike - Blue - Bunzi 2-in-1 Brand new and boxed Chillafish Balance Bike. The ideal present for any 1 to 3 year old! The Bunzi gradual balance bike is a unique 2-in-1 balance bike that can be switched between 3-wheel mode and 2-wheel mode in just a few seconds. Start off in 3-wheel mode from as early as 1 year and switch to 2-wheel mode only when your child is ready. Switch back and forth as many times as you want. The seat position in 3-wheel mode is low to the ground for comfort, the seat position in 2-wheel mode is higher to make more speed. The Bunzi is light and easy to carry by the handgrip and has a nice little storage compartment in the seat. It is made of high-quality ABS material and wrapped in a unique bunny-style design. This nice little bunny is sure to become the preferred bike of your kids. 2-in-1 gradual balance bikeFrom 3 wheels to 2 wheels without toolsLearn balance step by stepSeat grows with your child (22cm in 3-wheel mode, 25cm in 2-wheel mode)Silent anti-skid TPE wheels for indoor and outdoor useCarry handle and small storage compartment in the seatHigh-quality ABS materialCute DesignAge 1 to 3 years£36.99 or more in Major High Street Toyshops (just search). £44.99 in the very long South American river online shopProduct Dimensions: 56 x 25 x 42cmTotal permissible load is maximum.