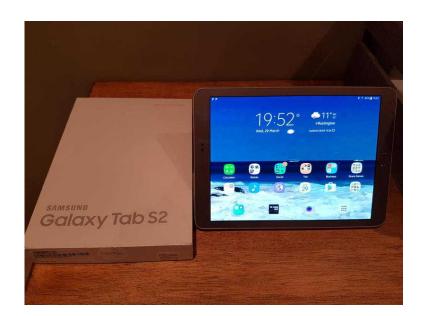

## Samsung Galaxy Tab S2 SM-T810 32GB, Wi-Fi, 9.7in - Gold with cover in Excellent co

South East, West Sussex Location https://www.freeadsz.co.uk/x-513785-z

Samsung Tab S2 in Gold In excellent condition with matching Samsung case. Comes with box and charger. Will be factory reset. Seen working and.