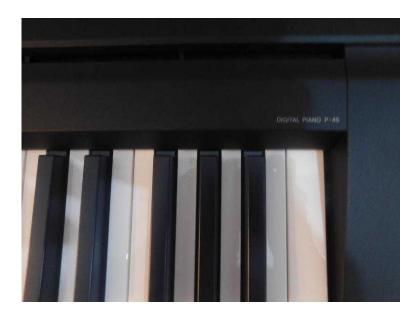

## Yamaha P45 Digital Piano Keyboard (364 GBP)

Location London, London https://www.freeadsz.co.uk/x-513813-z

Here at A. Hanna & Sons Pianos we have a range of ex-demo and new P45 Digital Keyboards we are looking to sell quickly to clear up space for new stock in our South West London showroom, please get in touch to discuss prices or packages we can put together for you. We promise to beat the most competitive price on the internet! The P-45 represents outstanding value for money. The sound and keyboard response are excellent and the keyboard has a responsive, natural feel together with matte finish black keys for a truly authentic piano playing experience.. It's highly portable design ensures that you don't have to restrict your piano playing to just one location. It has a Graded Hammer Standard (GHS) weighted keyboard, ten authentic voices and a host of useful features, including digital reverb and duo mode. This is great for teacher/student practice sessions. The feel of the keyboard gradually changes according to the register, so that it feels heavier when playing bass parts and lighter when playing treble parts, just like an acoustic piano.

With a slim and stylish casing with a depth of less than 30 cm, the P-45 requires very little space and, at only 11.5 kg, it can be easily moved anywhere in your home or used for performance outside. The Yamaha P45 improves upon the traditional AWM synthesis system to deliver stunningly close to real piano sounds. AWM is a technology that uses digital recordings of original instruments and allows you to experience a realistic grand piano sound wherever you are. As a bundle for £383.00 we can throw in: Portable Digital Piano Bundle FREE Delivery to ground floor in box 2 Year factory guarantee Adjustable scissor style stand Adjustable scissor style stool Stereo headphones Condition: New Dimensions: 154mm Height X 1,326mm Width X 295mm Depth Weight: 11.5kg Finishes: Black Colour: Black Pedals: 1 Keys: