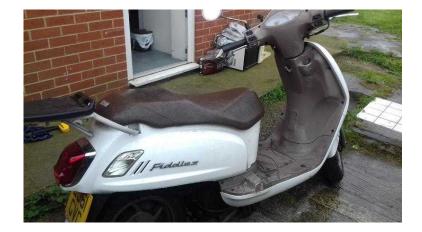

## sym fiddle 2 2011 (250 GBP)

Location London, London https://www.freeadsz.co.uk/x-513824-z

Bike runs and rides perfectly. Has mot and tax till June July. 2 keys logbook. Immobiliser. Top box. Just Needs exhaust. Only 12782 miles on.