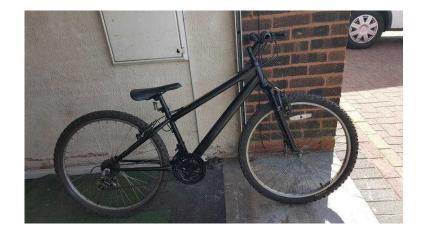

## Black Jump Bike. 18 speed. 26 inch wheels (Suit 13 yrs to Adult). (45 GBP)

Location **West Midlands, West Midlands** https://www.freeadsz.co.uk/x-513825-z

Black Jump Bike. 18 speed. 26 inch wheels (Suit: 13 yrs to Adult). Suit Rider Height approx: 5 foot 2 inch to Adult. Suit Rider Height approx: (158 cm to Adult) Suit Rider Age approx: 13 years to Adult. ----- A jump bike is a bike with low saddle in design, more or less for BMX riders, who haven't grown up! Or rather grown too tall. This came in as a trade in, about 6 months ago. It had been spray painted grey colour (very badly!) by the previous owner. His reason was he had bikes stolen in the past so he purposely made it look so unattractive to thieves. Therefore I had just used this bike as a loan bike for when a customer was having a bike serviced by me. This bike is actually featured in my promo pic in my van as it was grey then. I have now sprayed it black and its ready to sell to a new customer. Servicing: My last pic on the advert shows what a bike shop would charge for just a service (without replacing any parts).

This bike has had all new gear and brake cables, and a new seat. ------ Specifications: Colour: Black Frame material: Steel Frame size: 14 inch. Gears: 18 speed. Gear shifters: Gripshift, Wheel Size: 26 inch, Wheel material: Aluminium Tyres: 26 x 1.95 Brakes: Linear pull brakes. ------ Enquiries: I do have other bikes for sale (check in my other adverts section). When making an enquiry, please identify which bike you're interested in.