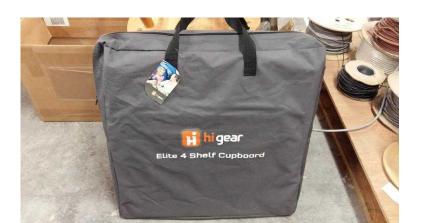

## Hi Gear Elite 4 Shelf Camping Cupboard (25 GBP)

Location **South West, Avon** https://www.freeadsz.co.uk/x-513827-z

Hi Gear Elite 4 Shelf Cupboard Steel-framed cupboard that's simple to assemble Zipped mesh doors that allow for ventilation Comes in a handled carry bag Used and in excellent