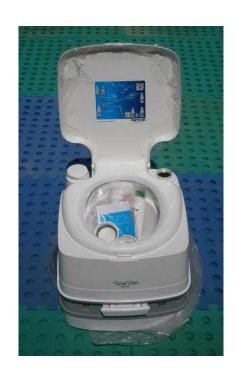

## quotReducedquot Thetford Porta Potti 345 Qube Portable Camping Caravan Chemica

South West, Avon Location https://www.freeadsz.co.uk/x-513829-z

Thetford Porta Potti 345 Qube Portable Camping Caravan Chemical Toilet Unsed still has the protective plastic on the lid unopenned chemicals and tank caps

- Dimensions: 338cm x 419cm x 379cm
- Colour Grey, manual flush, Integrated pour-out-spout. (Picture Shows 345 White)
- Medium sized toilet where storage space is limited
- Waste tank capacity: 12L
- Freshwater tank capacity: 15L &pound