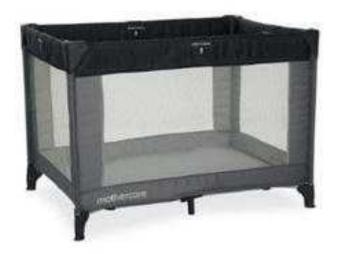

## **Mothercare Travel Cot (20 GBP)**

Location South East https://www.freeadsz.co.uk/x-513847-z

FF99AdSZ.auk

South East, East Sussex

RRP: £39.99 Weight: 11kg Dimensions: 104 x 74 x 80 cm Suitable: 0-2 yrs Visit Website

This cot is quick and easy to assemble with a central locking frame. There is a removable mattress and it is easy to clean. A carry bag is included. in very good condition hardly

|                                           |                       |                                           |                       |                                           |                       |                                           |                       |                                           |                       |                                           |                       |                                           |                       |                                           |                       | ·                                         |                       | · •                                       |                       |
|-------------------------------------------|-----------------------|-------------------------------------------|-----------------------|-------------------------------------------|-----------------------|-------------------------------------------|-----------------------|-------------------------------------------|-----------------------|-------------------------------------------|-----------------------|-------------------------------------------|-----------------------|-------------------------------------------|-----------------------|-------------------------------------------|-----------------------|-------------------------------------------|-----------------------|
|                                           |                       |                                           |                       | 影                                         |                       |                                           |                       |                                           |                       |                                           |                       |                                           | x                     |                                           |                       |                                           | )<br>  <br>           |                                           | I∎<br>36              |
|                                           | ÷.                    |                                           |                       |                                           |                       |                                           | ЦŲ.                   |                                           |                       |                                           | <b>3</b>              |                                           | <b>3</b>              |                                           | <b>a</b>              |                                           | 5                     |                                           | 52                    |
| https://www.freeadsz.co.uk/x-5138<br>47-z | Mothercare Travel Cot |