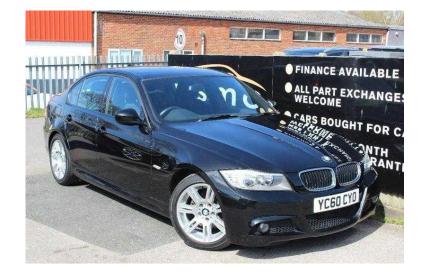

## **BMW 3 Series 2010 (8,990 GBP)**

同等绘画

Location South West, Isle Of Wight https://www.freeadsz.co.uk/x-513860-z

Black, Upgrades - Bluetooth Hands-Free Facility, Metallic Paintwork, Park Distance Control (PDC) Front/Rear, Exterior Mirrors Folding Electrically, 1 owner, Black Part suede interior, Standard Features - Air Conditioning, Automatic with Two - Zone Control, Park Distance Control (PDC), Rear, Cruise Control, BMW Professional Radio with Single CD Player (with MP3 Playback Capability), Upholstery - Blue Shadow Cloth/Alcantara, Tyre Puncture Warning System (TPWS), Electric Windows - Front and Rear, with Open/Close Fingertip Control, Alarm System (Thatcham 1), 17in Light Alloy M Double - Spoke with Mixed Run - Flat Tyres, On - Board Computer (OBC). 5 seats, Ã, £8,990 p/x