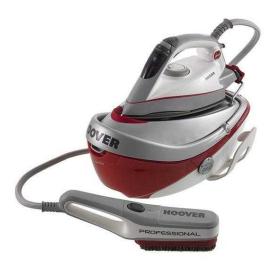

## Hoover Iron Speed SRD4110 Steam Generator Iron 6 Bar Steam Brush (RRP 200) (109

Location East of England, Hertfordshire https://www.freeadsz.co.uk/x-516079-z

Hoover SRD4110 Ironspeed Multi-Steam Technology Steam Generator Iron with Steam Brush Attachment Patented multi-steam technology Steam brush for vertical cleaning Ceramic soleplate for easy glide across fabrics Removable tank for easy refill Carry handle for easy transportation Product Description The Hoover Ironspeed SRD4110 steam generator iron is designed for quick and easy ironing, with better results every time. Ironspeed SRD4110 is a powerful Hoover steam generator iron that uses patented three times better MultiSteam technology to give you effortlessly professional ironing results. Use IronSpeed is fingertip controls to select the right steam programme for the type of garment your ironing and watch how the steam's power, direction and humidity changes. At Hoover we know ironing can be a chore and extremely frustrating if you don't have a good quality iron. Achieving the better results can take up valuable time, which must of us don't have to spare. That is why they have spent the last 5 years developing the Hoover IronSpeed range of pressurised steam generator irons. IronSpeed allows you to carefully remove creases using the least amount of effort, in the quickest possible time, while caring for your clothes and getting a better result every time. Ironspeed SRD4110 has three programmes to give unbeatable control over the steam is power, direction and humidity. Each programme is designed to work with various garment types. When you are ironing heavily creased linen for example, you can take advantage of IronSpeed is powerful steam pressure with the Profound Care programme, which is a full-force vertical steam flow. If however, you are ironing delicate fabrics such as silk or cashmere, you can use the Diffuse Caresse programme for a soft and gentle lateral steam flow. With IronSpeed you can always easily achieve crease-less clothes, regardless of how testing or delicate the material. Ironspeed SRD4110 includes a Freeslide ceramic soleplate, specially designed to relax clothes in all the right