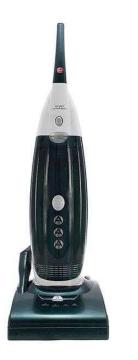

## Hoover Cyclonic Dust Manager Upright Vacuum Cleaner DM71 DM03001 RRP199.99 (\*

80-z

Location East of England, Hertfordshire https://www.freeadsz.co.uk/x-516080-z

Hoover Dust Manager Upright Vacuum Cleaner DM03001 391004 03001 3910...(click to reveal full phone number) 32 The Hoover Dust Manager is capable of cleaning right up to the edge of the room, for fast cleaning without the use of a crevice tool. Featuring smooth wheels and a comfortable handle, the vacuum cleaner is easy to push and manoeuvre on both hard and carpeted floors. With 700 W power, this cyclonic Hoover has high suction and a class A efficiency rating to save you money on your energy bills. The Hoover provides edge to edge cleaning while the easy empty 2 litre bagless dust container enables you to avoid contact with dust. Using the 7 m long power cord and 4.5 m stretch hose, the Hoover has exceptional reach so you can clean the stairs and into corners. Product description

In a classic and highly popular upright style, this Hoover Dust Manager vacuum is comfortable to use and easy on your back, as it prevents the need for bending or kneeling. At 700 watts, it provides powerful cleaning with a huge 2 litre bagless capacity so you can vacuum for longer without having to stop and empty the collected dust. It has an efficient class A energy rating and cyclonic technology which separates

is easy to push and manoeuvre on both hard and carpeted floors.

With 700 W power, this cyclonic Hoover has high suction and a class A efficiency rating to save you money on your energy bills.

The Hoover provides edge to edge cleaning while the easy empty 2 litre bagless dust container enables you to avoid contact with dust.

Using the 7 m long power cord and 4.5 m stretch hose, the Hoover has exceptional reach so you can clean the stairs and into.