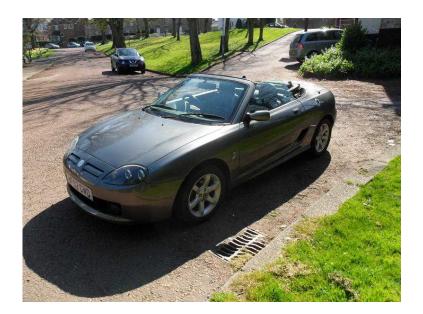

## Mg Tf 2002 135BHP Convertable (1,250 GBP)

Location North, Northumberland https://www.freeadsz.co.uk/x-516094-z

2002 Dec. (52 reg) X-power grey metallic with black leather seats. Pas, electric windows,cd/radio,rare non Abs model.I bought this car 2 years ago and have only covered 1000mls summer motoring only.The car is garaged/dry stored for the winter.Its been trouble free in my ownership.It was purchased by me from a retiring MG garage specialist who told me all the conversions were carried out by him..updated head gasket,new pipes,waterpump etc,unfortunately there is no documentary evidence to support this. I do however have some service and Mot history with the car.Bodywork is above average,and mechanically she starts first time and drives well with no nasty noises or smoke.Only selling due to lack of use.please no daft offers or part.