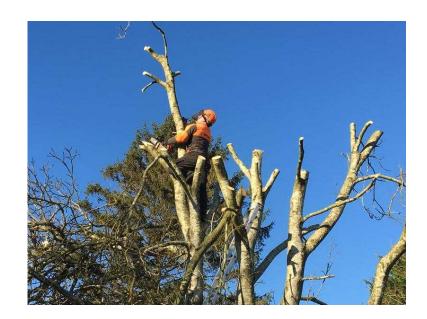

## Mr lovell and son tree care and landscaping

Location **South West, Wiltshire** https://www.freeadsz.co.uk/x-516117-z

Local family business specialist in tree care tree pruning hedge trimming fruit trees pruned fencing