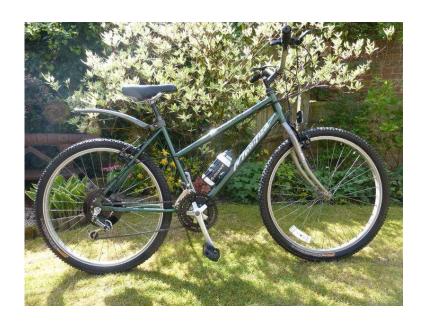

## Ladies MountainTrail bike. HUFFY (USA) Manitoba 19 frame. 26 wheels. 18 gears. (45

South East, Berkshire Location https://www.freeadsz.co.uk/x-516137-z

HUFFY 'Manitoba' Ladies/Teenagers Mountain / Trail bike in green. Frame size 19". 26" wheels. 18 speed Shimano index gears. Power cantilever block brakes. Wide bars. Comfortable saddle. Integral side stand. Solid American bike (bought back from the States). Ready to ride. Ideal for canal towpath!