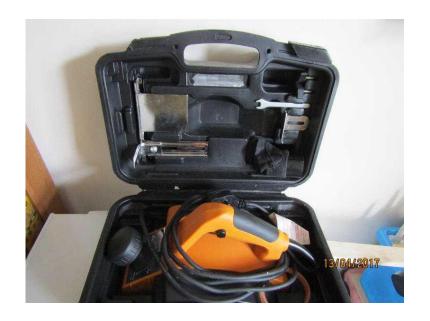

## quotJCB PLANERquot 240 VOLT (35 GBP)

Location **South West, Gloucestershire** https://www.freeadsz.co.uk/x-516148-z

"J.C.B." ELECTRIC PLANER 220-240 volt 650 watt 14,500 Rpm maximum cut 2mm very little used full working condition in plastic carry case. Ring for more details 07547100206 075471002...(click to reveal full phone)