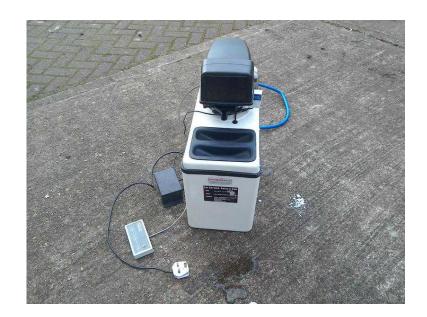

## **ENSIGN WATER SOFTNER CMD6AVSM ENHANCED MODEL (50 GBP)**

South East, Berkshire Location https://www.freeadsz.co.uk/x-516183-z

This ENSIGN WATER SOFTNER has come from a 2 bathroom home with only 2 persons in household. It is in excellent working order and has been maintained annually by Ensign (who would no doubt be happy to install it and continue servicing unit). It is approximately 9 years old and cost c£1000 new. Comes complete with all fixings, including bypass pipework, and.