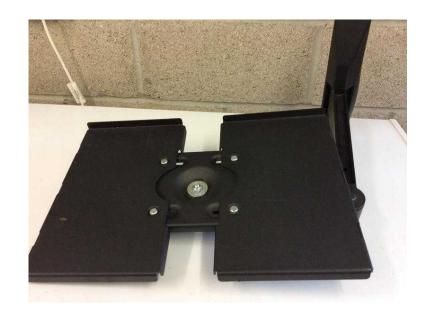

## TV Wall Shelf With Swivel Arm (6 GBP)

Location Wales, Mid Glamorgan https://www.freeadsz.co.uk/x-516203-z

For sale three wall shelves with swivel-out arms to suit any required position. They are made of a very strong metal, and in excellent condition. The shelves can be used to wall mount a TV, DVD player, Sky or Freesat receiver, Hi-Fi unit, etc. and are Ideal for kitchens or bedrooms especially. The black and white shelves are adjustable for size to accommodate larger items. The arms allow the shelves to stay close to the wall or extend right out. The prices for each shelf are: