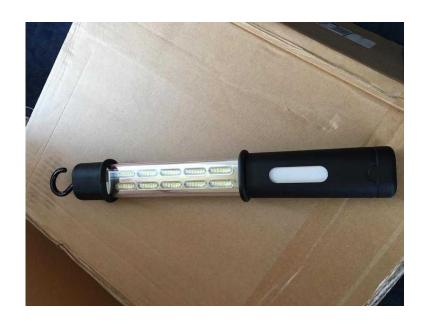

## Led work light lamp SMD recharge magnetic waterproof (45 GBP)

South East, Kent Location https://www.freeadsz.co.uk/x-516225-z

PRODUCT DESCRIPTION: Led Work Light features a high brightness setting in various locations. It has a built-in magnet that mounts it to most metal surfaces and a strong magnetic bipod that adjusts to multiple angles and stores away easily. It is made with an ABS, Sure-Grip rubber finish for comfortable handling.

The light offers approximately 100,000+ hours of bulb life.

This compact all-purpose work light is great for your auto, home, sheds and garages, workshop or in emergency!!!

| tps://                                | Led<br>char              |
|---------------------------------------|--------------------------|
| www.fr                                | work<br>ge ma            |
| tps://www.freeadsz.co.uk/x-516<br>5-z | charge magnetic waterpro |
| co.uk/x                               | lamp<br>; water          |
| -516                                  | rpro                     |