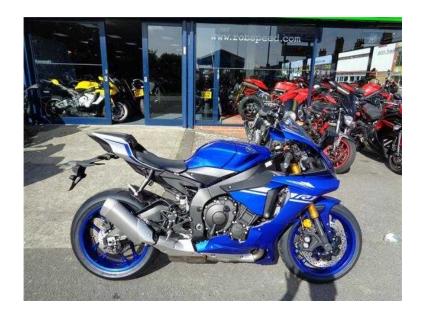

## Yamaha R1 2017 (15,599 GBP)

Yorkshire and the Humber, South Humberside https://www.freeadsz.co.uk/x-516281-z

64 reg Yamaha R1 1000 ABS Super Sports, Blue, 2017 BIKES IN STOCK, CROSSPLANE ENGINE, FRONT LIFT CONTROL AND LAUNCH CONTROL, 6-AXIS IMU, BANKING SENSITIVE ABS, HIGHLY ADVANCED ELECTRONICS, PART EXCHANGE WELCOME, FINANCE AND DELIVERY CAN BE ARRANGED, PLEASE RING FOR FULL DETAILS, WE WANT YOUR MOTORCYCLES, SCOOTERS AND MOPEDS, TOP PRICES PAID, CALL CHRIS ON 01472268714 014722687...(click to reveal full phone number), £15,599 p/x welcome, £ 15599