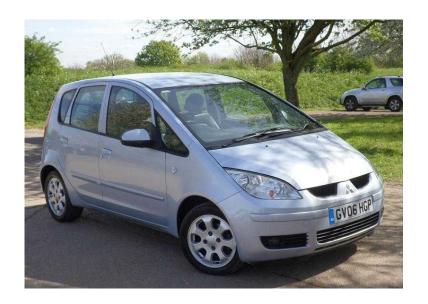

## Mitsubishi Colt 1.3 Elegance 5 Door Petrol 2006 (1,495 GBP)

Location **South East, Surrey** https://www.freeadsz.co.uk/x-516320-z

Here's a Lovely Japanese 5 Door Hatch Presented in Outstanding Condition Throughout Having Just the Two Mature Owners Since New with the Benefit of a Full Stamped Up Service History and a Full 12 Months MOT with Zero Advisories. I've Driven This Cracking Compact Car for over 130 Miles and it Drives Perfectly, It's Comfortable, Economical, Nippy and Easy to Drive. Nice Light and Airy Cabin with Seating For Five on the unmarked LEATHER SEATS, Ice Cold A/C, Smoke and Pet Free condition, 2 Keys. Come and See for Yourself! Will Make a Great Small Family Car or.