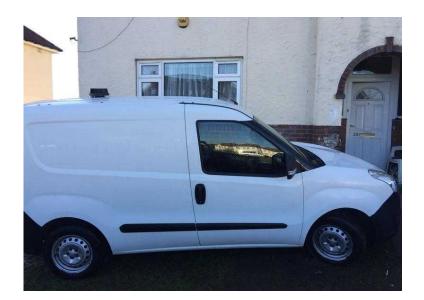

## Vauxhall Combo 2012 Full MOT (2,899 GBP)

Yorkshire and the Humber, North Yorkshire https://www.freeadsz.co.uk/x-516324-z

Vauxhall Combo 2000 new shape 1.3cdti 2012

This is the one with no side loading doors and a steel bulkhead so it very secure and is fitted with a Cat1 Cobra alarm, Now with full MOT 17/04/2018 it runs spot on and it very good on fuel I'm getting 48mpg around town at the moment and as stop start

Very clean in side and out with ply lined in the back and all tyres are like new and as had full service a month ago, it's got 150000 motorway miles and comes with service history with one previous keep. with central locking on front and the front and back can be unlocked separately with the key fob, I can help with delivery for a small fee, any questions please call me on 07944371476 079443714...(click to reveal full phone)