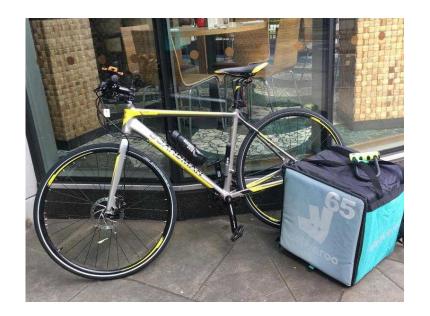

## Stolen Boardman Bikes BBL HYB COMP 49cm MD 16 please help return this bike not

Location **East Midlands, Nottinghamshire** https://www.freeadsz.co.uk/x-516333-z

Stolen Boardman Bikes BBL HYB COMP 49cm MD '16, Colour Grey and yellow Frame Number AA60841724 Stolen From East Midlands, Nottinghamshire Stolen When 10/4/17 Crime Reference Number 17000150858 Reward I would be eternally grateful and £50. Bike Description My bike is a yellow nd silver boardman with a bottle holder a black and orange phone holder below the handle bars, a pump below the saddle. In the bottle holder there's a "BULKPOWDERS" black water bottle. Also there could be a bit of blood on the bike, because my nose was bleeding just before it got stolen. I had just brought some brand new Shimano pedals with cleats, but can be ridden without clipping in on one side of the pedal. The handle bars are straight as it's a hybrid bike, the frame is guite like a road bike though. 49cm frame ALSO THE FRONT WHEEL HAS ONE SPOKE WHICH IS SLIGHTLY BENT FROM WHEN I HAD TRUED OR DAMAGED PREVIOUS TO THAT. Theft Description I was working for Deliveroo when I had to go to crowne plaza hotel to drop food off, I left the bike outside. I had to go to the toilet first to blow and wash my nose as I had fallen off and my nose was bleeding and I had only been inside a minute or two, but when I came out someone was there with my bike. So I ran out as quickly as I could, but he was riding off. He looked up at me from outside the hotel as he was taking it. i tried to chase him down the road, but he rode off quite fast. I got to the end of Wollaton St, I know he went left along the tram lines outside The Theatre Royal, but I'm not sure if he went up Talbot St or along the tram lines passing The Arboretum, Forest Fields and then towards Hyson Green. i then asked people walking if they saw anyone riding off on the bike and they all said they didn't see anything. The suspect was a white male, about 5ft 11inch wore a baseball cap, hoodie and jeans (I think) After that I went back to the hotel and they said they have good cctv footage they would be willing to help out with the police. I did call the police and they said the be in contact with me. Also all the Deliveroo community in Nottingham are