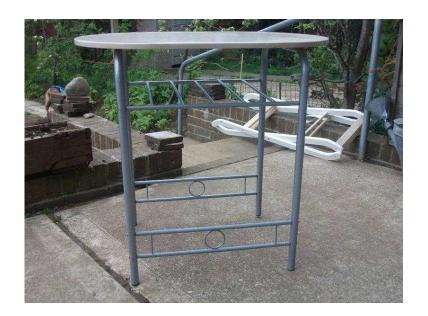

## **SMALL BREAKFAST BISTRO DINING TABLE (8 GBP)**

South East, West Sussex Location https://www.freeadsz.co.uk/x-516526-z

SMALL DINING TABLE TALLER 'BISTRO/BREAKFAST' STYLE TABLE 2 PERSON METAL LEGS - LIGHT BEECH WOOD EFFECT TOP H30"(76CM) X L32"(81CM) X W21"(53CM) APPROX CAN BE DISMANTLED FOR COLLECTION IF NEEDED - PLEASE ASK BEFORE