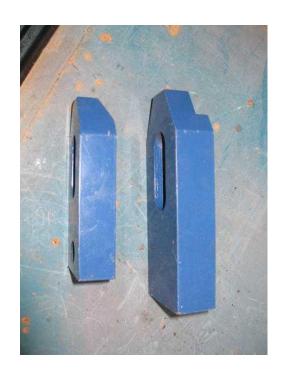

## Milling hold down Steel blocks. (3 GBP)

Location **South East, West Sussex** https://www.freeadsz.co.uk/x-516533-z

Milling machine type hold down clamps. Steel blocks useful for lathe or milling projects. Two sizes available. 125mm x 50mm x 25mm or 160mm x60mm x 30mm. £3