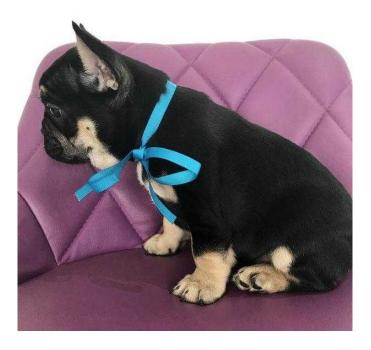

## **OUTSTANDING QUALITY- chocolate carrier French bulldogs (950 GBP)**

Location South East, Middlesex https://www.freeadsz.co.uk/x-516548-z

I have loads more photos of pups and parents but site will only let me put up 3 photos. Happy to send more. Outstanding quality CHOCOLATE CARRIERS- Black and Tan, Sable and Tan puppies, sired by the famous DON CHOC, who is Chocolate and Tan, carrying blue and cream. Both parents health tested HC clear and mum patella tested and vet checked prior to mating. Mum is around 11kg and dad is under 11kg. All pups are MICROCHIPPED, they will be vet checked and will receive their 1st vaccination before leaving for their new homes. We have only DNA tested the girls available on stud owners advice, as he said boys will likely go to pet homes only. I am happy to DNA test boys but only if going as a pet first and to a small hobby breeder- indoor homes only! The girl available has been DNA tested and is DM clear and HC clear. Both parents are hc clear, so pups are too, will give copies of health tests. Again, she must go as a pet foremost and I may consider a small hobby breeder. Email at hansfreeman116 (at) g m a i l. /c/o/m and call +447024098862 +4470240988...(click to reveal full phone number) Sable and Tan girl carrying CHOC, BLUE and TAN- DM and HC clear Photos of mum and dad included and you can see the exceptional quality of both. Price reflects the quality as well as their DNA. Only 5\* homes need apply- no kennels, Indoor homes only. Weaned on RAW Diet . Please research raw diet if new to you. For the safety of our puppies, as well as our own, viewings will take place at a family member's home. Due to having a previous bad experience, we will ask for photographic I.D before we give out the address. We hope you understand and we feel genuine callers/ prospective new owners will not have an issue with this. High quality CCTV and alarm system also in operation.