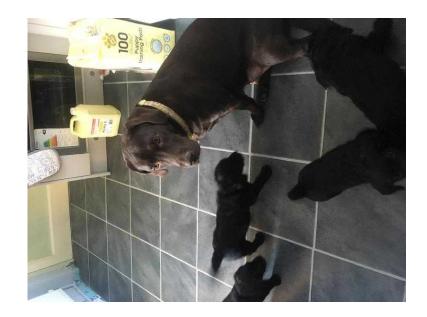

## Labradoodle puppies (800 GBP)

同学发生同

Location Wales, West Glamorgan https://www.freeadsz.co.uk/x-516632-z

Beautiful labradoodle F1 puppies. Mother is a chocolate Labrador which is a family pet, father is a small standard apricot poodle. Mum can be seen. All pups will have their first injections, microchipped, wormed and flees and also vet checked. Brought up around young children also. They are very playful and love a cuddle. 5 puppies left - 3 boys (£800) and 2 girls (&pound)