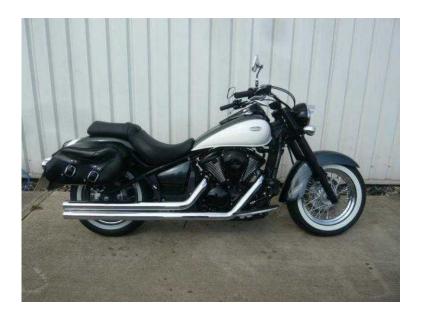

## Kawasaki VN 2014 (5,799 GBP)

Location **East Midlands, Lincolnshire** https://www.freeadsz.co.uk/x-516665-z

SADDLE BAGS, WHITE WALL TYRES, COBRA EXHAUSTS, Kawasaki VN 900 BCFA CLASSIC, Kawasaki VN 900 BCFA CLASSIC IN IMMACULATE CONDITION. ONLY 2 OWNER SFROM NEW AND ONLY 2087 MILES ON THE CLOCK, Fitted with SADDLE BAGS, WHITE WALL TYRES, COBRA EXHAUSTS, Full Service History, HPI Clear MOT JUNE