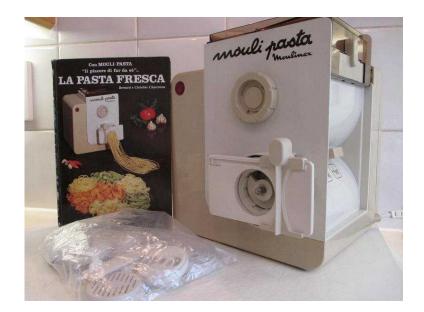

## Moulinex electric pasta machine (30 GBP)

Location South East, Kent https://www.freeadsz.co.uk/x-516678-z

Used large pasta machine. Makes all types of pasta except lasagne. Recipe book included. Phone for more