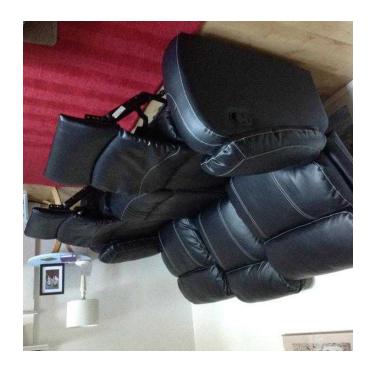

## Large leather settee (275 GBP)

Location **South West, Avon** https://www.freeadsz.co.uk/x-516687-z

Large leather settee, double recliner and central seat pulls down with mug holder. Two months old and very little used. Unexpected house move to small property prompts sale. Still on sale for £499, but selling for &pound.