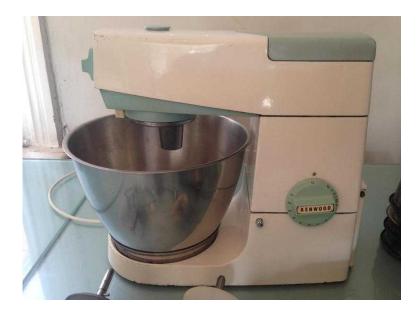

## 1960039s KENWOOD CHEF (30 GBP)

Location South East, West Sussex https://www.freeadsz.co.uk/x-516715-z

Kenwood chef food mixer with stainless steel bowl and accessories. Working and running fine although one of the pins on the rear hinge could do with re aligning or maybe replacing as it has slipped in too much and should be sticking out like the one on the left in the.