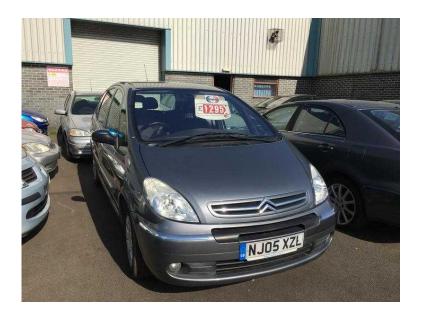

## Citroen Xsara 2005 (1,295 GBP)

Location South East, East Sussex https://www.freeadsz.co.uk/x-516798-z

Clean, Drives well, brand new.

|                            |            |                            |            |                            |            |                            |            |                            |            | 1                          |            |                            |            |                            |            |                            |            |                            |            |
|----------------------------|------------|----------------------------|------------|----------------------------|------------|----------------------------|------------|----------------------------|------------|----------------------------|------------|----------------------------|------------|----------------------------|------------|----------------------------|------------|----------------------------|------------|
| i Piloita                  |            |                            |            |                            |            |                            |            |                            |            |                            |            | 1.349                      |            |                            |            |                            |            |                            |            |
| https://www.freead<br>98-z | Citroen    | https://www.freead<br>98-z | Citroen X  | https://www.freead<br>98-z | Citroen    | https://www.freead<br>98-z | Citroen    | https://www.freead<br>98-z | Citroen    | https://www.freead<br>98-z | Citroen    | https://www.freead<br>98-z | Citroen X  | https://www.freead<br>98-z | Citroen    | https://www.freead<br>98-z | Citroen    | https://www.freead<br>98-z | Citroen    |
| lsz.co.uk/x-5167           | Xsara 2005 | sz.co.uk/x-5167            | Xsara 2005 |
|                            |            |                            |            |                            |            |                            |            |                            |            |                            |            |                            |            |                            |            |                            |            |                            |            |