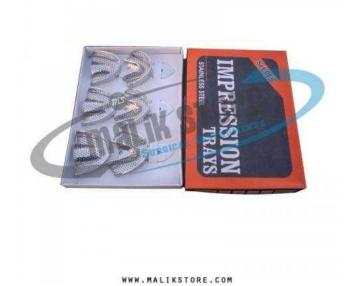

## **Impression Trays, Perforated Denture set of 6 pieces**

Location **South East, Berkshire** https://www.freeadsz.co.uk/x-516825-z

Dental 1 Box Stainless Steel Impression good Trays Autoclavable, Denture set of 6 pieces/box Key features:

Description: Autoclavable for repeated use can be heated to 121. Uniquely design. Sturdy and durable. Design of anatomy, smooth surface for the best comfort to the patient, perfect to load the impression material, repeated use after sterilize. Material: STAINLESS STEEL Packing: 6 pieces in one box 1 piece small upper 1 piece medium upper 1 piece large upper 1 piece small lower 1 piece medium lower 1 piece large Lower MANUFACTURER IS APPROVED CE, FDA, ISO NOTE: DISCOUNT IS AVAILABLE ON QUANTITY NO BODY CAN COMPETE OUR PRICES AGAINST OUR EXCELLENT QUALITY AND QUICK