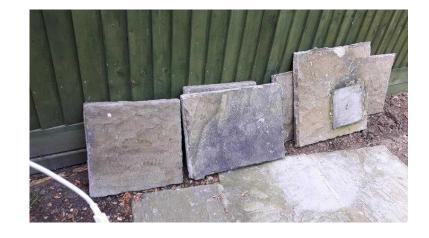

## **Stone patio slabs**

Location **South West, Wiltshire** https://www.freeadsz.co.uk/x-516898-z

Around 50 grey stone slabs in various sizes, 3.5cm thick, some loose, some need.

https://www.freeadsz.co.uk/x-5168